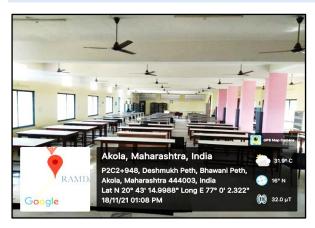

## Geotagged Photographs of total Classroom

Classroom No.-1 Facilities-ICT Projector, Wi-Fi, Capacity-100 Students

Classroom No.-2 Facilities-ICT Projector, Wi-Fi, Capacity-100 Students

Classroom No.-3 Facilities-Wi-Fi, Capacity-100 Students