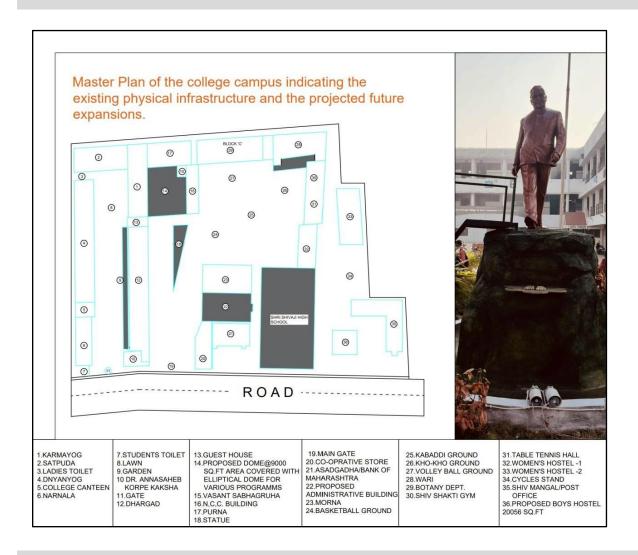

# Infrastructural/Campus Facilities

### Master Plan of the College Campus



# Administrative Buildings (Area in square meter)

| Name of Building | Floor        | Name of Department    |
|------------------|--------------|-----------------------|
| Block G          | Ground Floor | Principal Office      |
|                  |              | Recording Room        |
|                  |              | Administrative Office |
|                  |              | Account Office        |
|                  |              | Students Counters     |
|                  |              | Accounts Record       |
|                  |              | Open Corridor         |
|                  |              | Exam Control Room     |
|                  |              | Gents Toilet          |
|                  |              | Boys Toilet           |

**Class Rooms (Area in squ