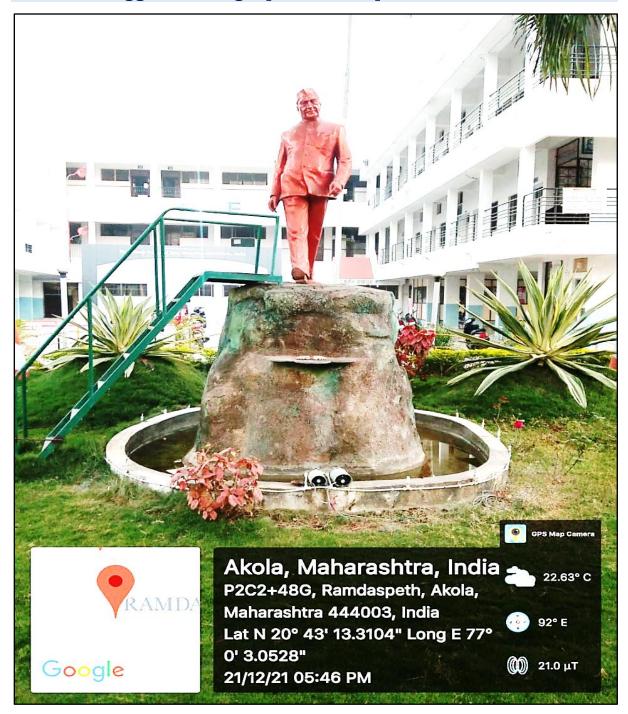

## Geotagged Photographs of Campus Infrastructure

Statue of
Dr. Panjabrao Alias Bhausaheb Deshmukh,
Founder President of Shri Shivaji Education Society