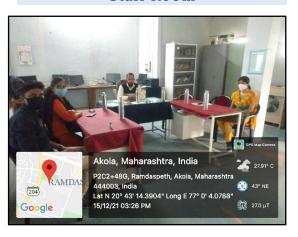

ZOOLOGY**



Akola, Maharashtra, India
P2C2+56R, Ramdaspeth, Akola,
Maharashtra 444003, India
Let N 20° 43° 14.3004" Long E 77° 0° 2.1816"
15/12/21 01:46 PM

36.0 µT

HOD's Cabin

Staff Room









**UG** laboratory





## PG laboratory





#### Research laboratory



Departmental Library







Museum of Department of Zoology

## **ELECTRONICS**



## **HOD's Cabin**



Staff Room





**UG** laboratory





## **UG** laboratory

## **MICROBIOLOGY**



**HOD's Cabin** 







## **UG** laboratory





#### PG laboratory



**Departmental Library** 





Research laboratory

## **PHYSICS**





#### **HOD's Cabin**









**UG** Laboratory









#### **UG & PG Dark Room**



**UG** Laboratory



## **Computer Room**



Departmental Library

## **MATHEMATICS**



**HOD's Cabin** 





**PG Classroom** 





### **Computer Room**

## **FORENSIC SCIENCE**



HOD's Cabin



**UG** Laboratory



## **Computer Room**



**Chemical Room** 

## **COMPUTER SCIENCE**





**HOD's Cabin** 

Staff Room



## **UG** laboratory



PG laboratory



**Departmental Library** 

#### **BIOCHEMISTRY**



**HOD's Cabin** 







Research Laboratory



**UG** Laboratory





# PG Laboratory I & II



**Departmental Library** 

Computer



# **GEOLOGY**



**HOD's Cabin** 





**UG** Laboratory

#### **PG** Laboratory







## Museum of Department of Geology





## Museum of Department of Geology



Departmental Library

## **STATISTICS**





#### HOD's Cabin







**UG** Laboratory

## **BOTANY**



HOD's Cabin



**Staff Room** 



Staff Room

Staff Room







**UG** Laboratory