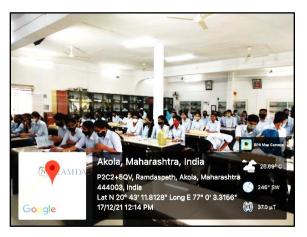

## Geotagged Photographs of total Classroom

Classroom No.-1 Facilities-ICT Projector, Wi-Fi, Capacity-100 Students

Classroom No.-2 Facilities-ICT Projector, Wi-Fi, Capacity-100 Students

Classroom No.-3 Facilities-Wi-Fi, Capacity-100 Students