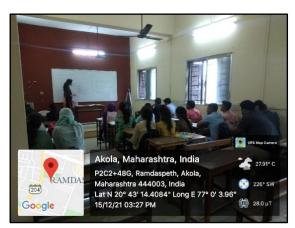

## Geotagged Photographs of total Classroom

Classroom No.-1 Facilities-ICT Projector, Wi-Fi, Capacity-100 Students

Classroom No.-2 Facilities-ICT Projector, Wi-Fi, Capacity-100 Students

Classroom No.-3 Facilities-Wi-Fi, Capacity-100 Students